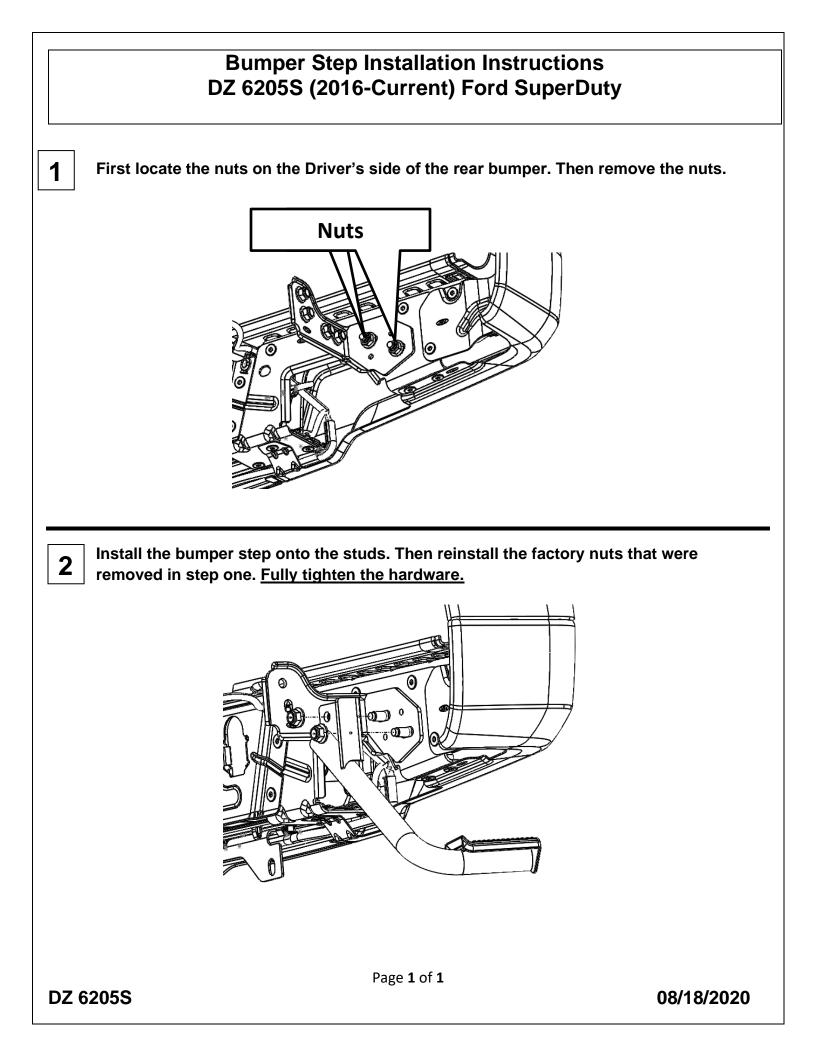

#### Review the instruction pages in their entirety to prepare the required tools

*Warning:* Please check for wiring or other obstructions before drilling any holes in the vehicle. If it is necessary to drill any holes, Dee Zee recommends putting a sealant or rust inhibitory around all holes drilled into the body of the vehicle.